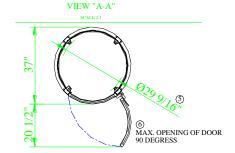

## NOTE:

- ① INTERMEDIATE CYLINDER IS CUSTOM MADE AS FLOOR THICKNESS MAY VARY FROM HOME TO HOME.
- (2) INTERMEDIATE CYLINDER IS CUSTOM MADE AS ROOM HEIGHT MAY VARY FROM HOME TO HOME.
- ③ MINIMUM ALLOWABLE HEIGHT IS 7'-9"
- (4) MINIMUM ALLOWABLE HEIGHT AS SHOWN FOR THIS TYPE OF INSTALLATION
- (5) INTERNAL DIAMETER OF CABIN WITHOUT THE COLUMNS IS 32" AND THE INTERNAL CABIN HEIGHT IS 6'-5"
- 6 DOOR WIDTH IS 23 1/2"
- 7 MAX. ELEVATOR HEIGHT IS 35'