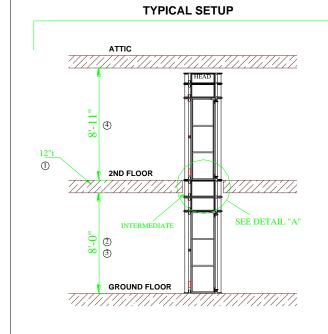

## NOTE:

- ① INTERMEDIATE CYLINDER IS CUSTOM MADE AS FLOOR THICKNESS MAY VARY FROM HOME TO HOME.
- (2) INTERMEDIATE CYLINDER IS CUSTOM MADE AS ROOM HEIGHT MAY VARY FROM HOME TO HOME.
- ③ MINIMUM ALLOWABLE HEIGHT IS 7'-9"
- (4) MINIMUM ALLOWABLE HEIGHT AS SHOWN FOR THIS TYPE OF INSTALLATION
- (5) INTERNAL DIAMETER OF CABIN WITHOUT THE COLUMNS IS 32" AND THE INTERNAL CABIN HEIGHT IS 6'-5"
- 6 DOOR WIDTH IS 23 1/2"
- 7 MAX. ELEVATOR HEIGHT IS 35'