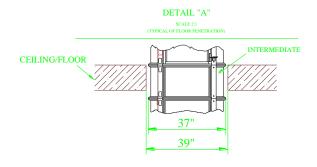

## NOTE:

- ① INTERMEDIATE CYLINDER IS CUSTOM MADE AS FLOOR THICKNESS MAY VARY FROM HOME TO HOME.
- (2) INTERMEDIATE CYLINDER IS CUSTOM MADE AS ROOM HEIGHT MAY VARY FROM HOME TO HOME.
- ③ MINIMUM ALLOWABLE HEIGHT IS 7'-9"
- (4) MINIMUM ALLOWABLE HEIGHT AS SHOWN FOR THIS TYPE OF INSTALLATION
- (5) INTERNAL DIAMETER OF CABIN WITHOUT THE COLUMNS IS 32" AND THE INTERNAL CABIN HEIGHT IS 6'-5"
- 6 DOOR WIDTH IS 23 1/2"
- 7 MAX. ELEVATOR HEIGHT IS 35'