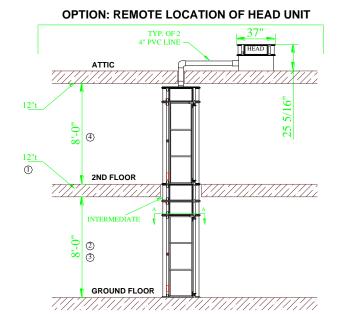

## NOTE:

- ① INTERMEDIATE CYLINDER IS CUSTOM MADE AS FLOOR THICKNESS MAY VARY FROM HOME TO HOME.
- (2) INTERMEDIATE CYLINDER IS CUSTOM MADE AS ROOM HEIGHT MAY VARY FROM HOME TO HOME.
- ③ MINIMUM ALLOWABLE HEIGHT IS 7'-9"
- (4) MINIMUM ALLOWABLE HEIGHT AS SHOWN FOR THIS TYPE OF INSTALLATION
- (5) INTERNAL DIAMETER OF CABIN WITHOUT THE COLUMNS IS 32" AND THE INTERNAL CABIN HEIGHT IS 6'-5"
- 6 DOOR WIDTH IS 23 1/2"
- 7 MAX. ELEVATOR HEIGHT IS 35'